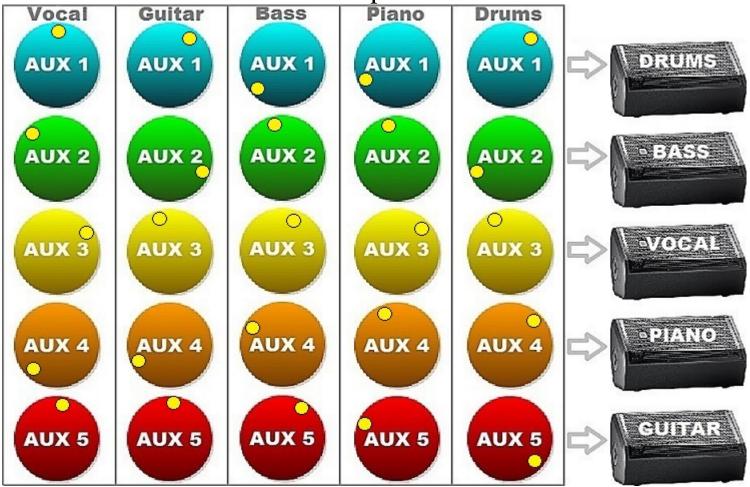

Answer to Previous: Turn up Bass Aux5

Our Pianist is asking for more Bass.

Answer to Previous: Turn up Vocals Aux3

Send more Vocals to the Bass Player please.

Answer to Previous: Turn up Bass Aux4

## Please turn up the Drums in the Drummer's Fold-back.

Answer to Previous: Turn up Vocals Aux2

The Singer is signalling less Drums in her Floor Monitor please.

Answer to Previous: Turn up Drums Auxi

Send less Vocals to the Guitarist please.

*Answer to Previous: Turn down Drums Aux* 3

Could you turn up the Bass in the Singer's Floor Monitor.

Answer to Previous: Turn down Vocals Aux5

The Pianist can't hear the Piano, more Piano please.

Answer to Previous: Turn up Bass Aux3

## Send less Bass to the Drummer.

Answer to Previous: Turn up Piano Aux4

The Guitarist cant hear the Piano.

Answer to Previous: Turn down Bass Aux1

The Guitarist needs less Drums please.

Answer to Previous: Turn up Piano Aux5