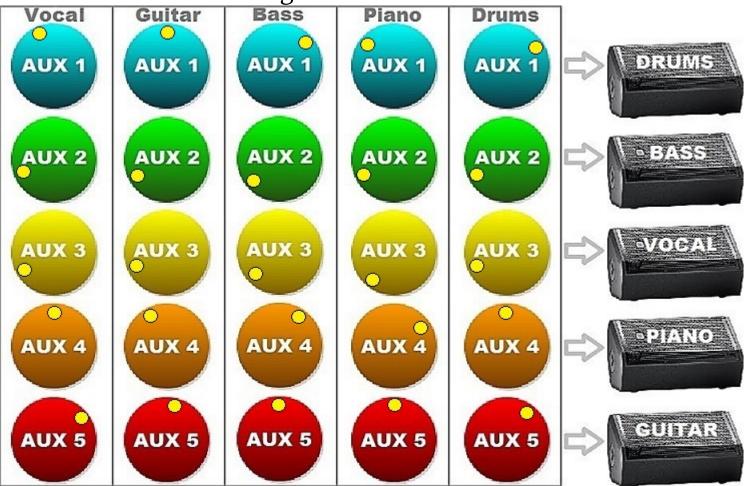

## Send less Bass to the Drummer.

Answer to Previous: Turn up Piano Aux4

The Guitarist cant hear the Piano.

Answer to Previous: Turn down Bass Aux1

The Guitarist needs less Drums please.

Answer to Previous: Turn up Piano Aux5

The Bass cant hear enough Bass.

Answer to Previous: Turn down Drums Aux5

Answer to Previous: Turn up Bass Aux2