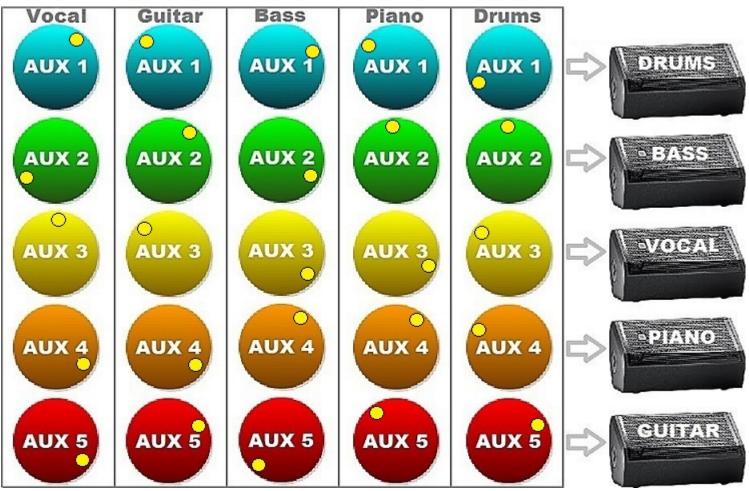

The Drummer asked for less Piano in his Fold-back.

Answer to Previous: Turn up Drums Aux2

The Guitar needs to hear more Bass.

Answer to Previous: Turn down Piano Aux1

The Singer is singing off-key, try sending her more Vocals.

Answer to Previous: Turn up Bass Aux5

Our Pianist is asking for more Bass.

Answer to Previous: Turn up Vocals Aux3

Send more Vocals to the Bass Player please.

Answer to Previous: Turn up Bass Aux4