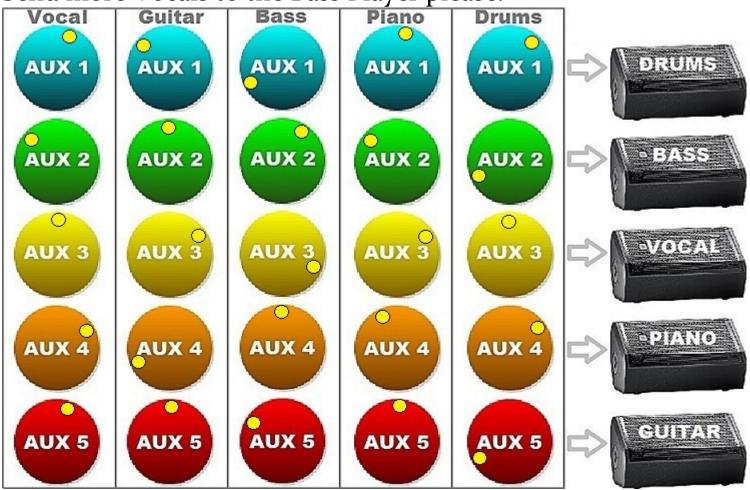

## Please turn up the Drums in the Drummer's Fold-back.

Answer to Previous: Turn up Vocals Aux2

The Singer is signalling less Drums in her Floor Monitor please.

Answer to Previous: Turn up Drums Auxi

Send less Vocals to the Guitarist please.

*Answer to Previous: Turn down Drums Aux* 3

Could you turn up the Bass in the Singer's Floor Monitor.

Answer to Previous: Turn down Vocals Aux5

The Pianist can't hear the Piano, more Piano please.

Answer to Previous: Turn up Bass Aux3