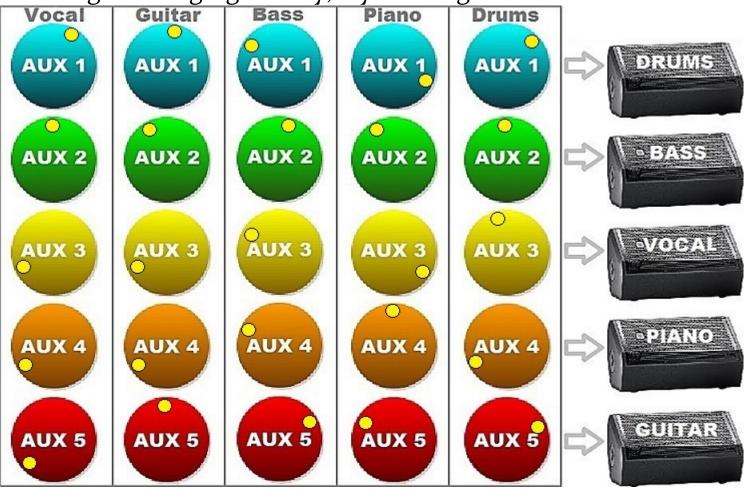

## Fold-Back Rehearser

Pietango.com

Send less Piano to the Singer please.

The Piano has asked for less Vocals.

*Answer to Previous: Turn down Piano Aux*<sup>3</sup>

The Drummer can't hear the Singer.

Answer to Previous: Turn down Vocals Aux4

## Send more Guitar to the Guitarist.

Answer to Previous: Turn up Vocals Auxı

The Bass just asked for less Guitar.

Answer to Previous: Turn up Guitar Aux5

Could you send more Drums to the Bass Player.

Answer to Previous: Turn down Guitar Aux2