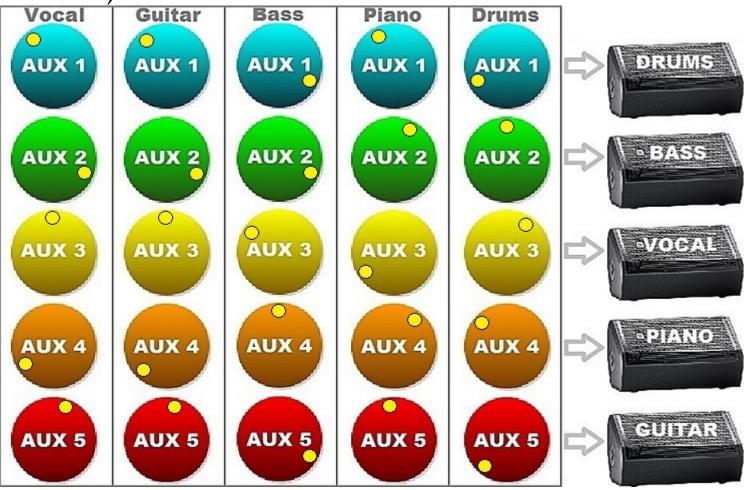

## Fold-Back Rehearser

Pietango.com

Send less Piano to the Singer please.

The Piano has asked for less Vocals.

*Answer to Previous: Turn down Piano Aux*<sup>3</sup>

The Drummer can't hear the Singer.

Answer to Previous: Turn down Vocals Aux4

## Send more Guitar to the Guitarist.

Answer to Previous: Turn up Vocals Auxı

The Bass just asked for less Guitar.

Answer to Previous: Turn up Guitar Aux5

Could you send more Drums to the Bass Player.

Answer to Previous: Turn down Guitar Aux2