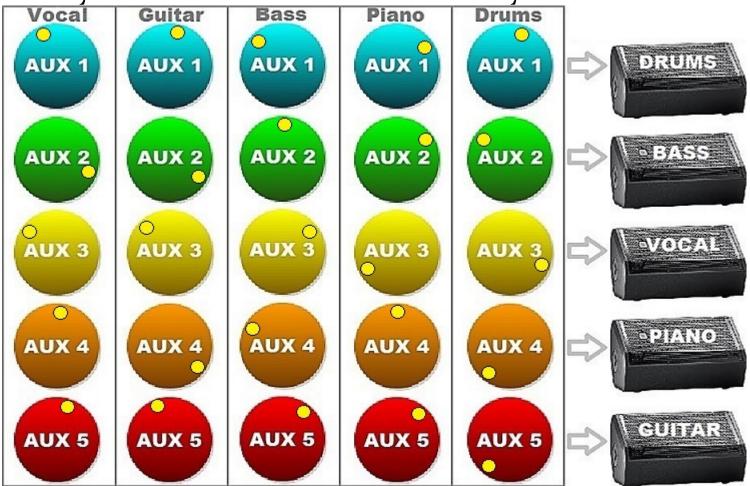

The Drummer asked for less Piano in his Fold-back.

Answer to Previous: Turn up Drums Aux2

The Guitar needs to hear more Bass.

Answer to Previous: Turn down Piano Aux1

The Singer is singing off-key, try sending her more Vocals.

Answer to Previous: Turn up Bass Aux5

Our Pianist is asking for more Bass.

Answer to Previous: Turn up Vocals Aux3

Send more Vocals to the Bass Player please.

Answer to Previous: Turn up Bass Aux4