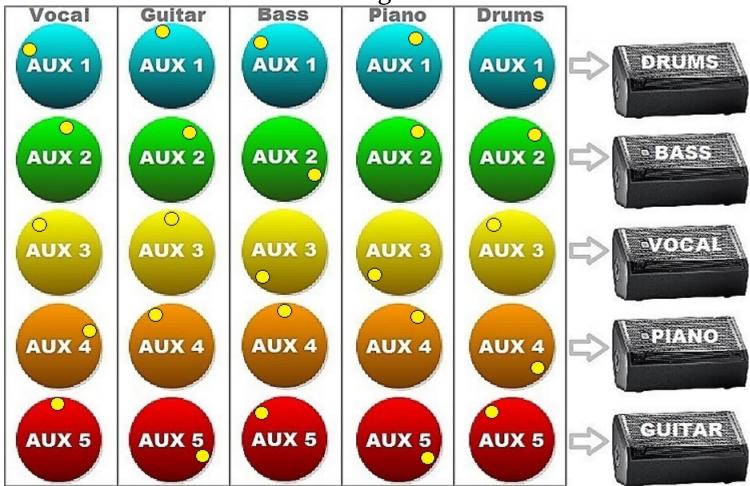

## Please turn up the Drums in the Drummer's Fold-back.

Answer to Previous: Turn up Vocals Aux2

The Singer is signalling less Drums in her Floor Monitor please.

Answer to Previous: Turn up Drums Auxi

Send less Vocals to the Guitarist please.

*Answer to Previous: Turn down Drums Aux* 3

Could you turn up the Bass in the Singer's Floor Monitor.

Answer to Previous: Turn down Vocals Aux5

The Pianist can't hear the Piano, more Piano please.

Answer to Previous: Turn up Bass Aux3