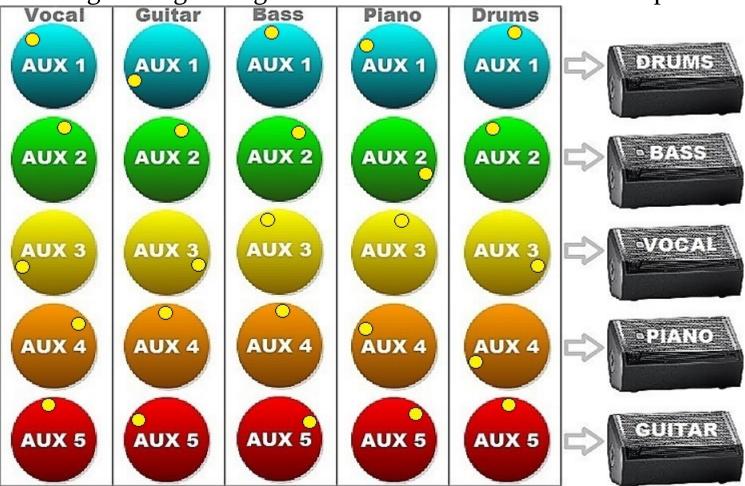

## Fold-Back Rehearser

Pietango.com

Send less Piano to the Singer please.

The Piano has asked for less Vocals.

*Answer to Previous: Turn down Piano Aux*<sup>3</sup>

The Drummer can't hear the Singer.

Answer to Previous: Turn down Vocals Aux4

## Send more Guitar to the Guitarist.

Answer to Previous: Turn up Vocals Auxı

The Bass just asked for less Guitar.

Answer to Previous: Turn up Guitar Aux5

Could you send more Drums to the Bass Player.

Answer to Previous: Turn down Guitar Aux2

The Drummer asked for less Piano in his Fold-back.

Answer to Previous: Turn up Drums Aux2

The Guitar needs to hear more Bass.

Answer to Previous: Turn down Piano Aux1

The Singer is singing off-key, try sending her more Vocals.