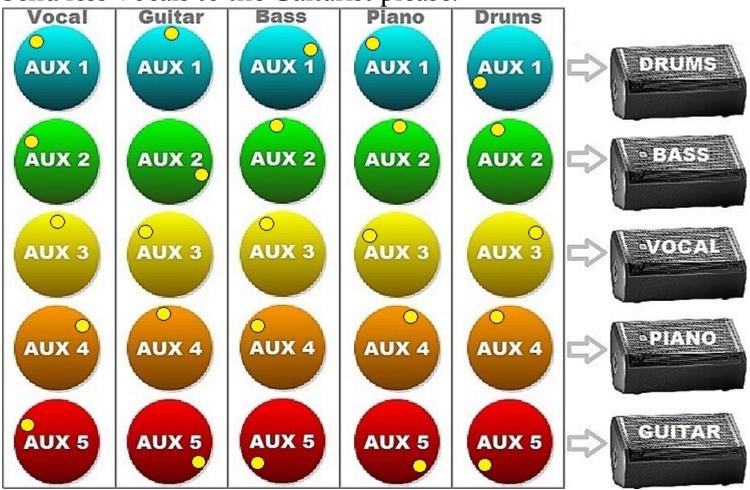

The Drummer asked for less Piano in his Fold-back.

Answer to Previous: Turn up Drums Aux2

The Guitar needs to hear more Bass.

Answer to Previous: Turn down Piano Aux1

The Singer is singing off-key, try sending her more Vocals.

Answer to Previous: Turn up Bass Aux5

Our Pianist is asking for more Bass.

Answer to Previous: Turn up Vocals Aux3

Send more Vocals to the Bass Player please.

Answer to Previous: Turn up Bass Aux4

## Please turn up the Drums in the Drummer's Fold-back.

Answer to Previous: Turn up Vocals Aux2

The Singer is signalling less Drums in her Floor Monitor please.

Answer to Previous: Turn up Drums Auxi

Send less Vocals to the Guitarist please.