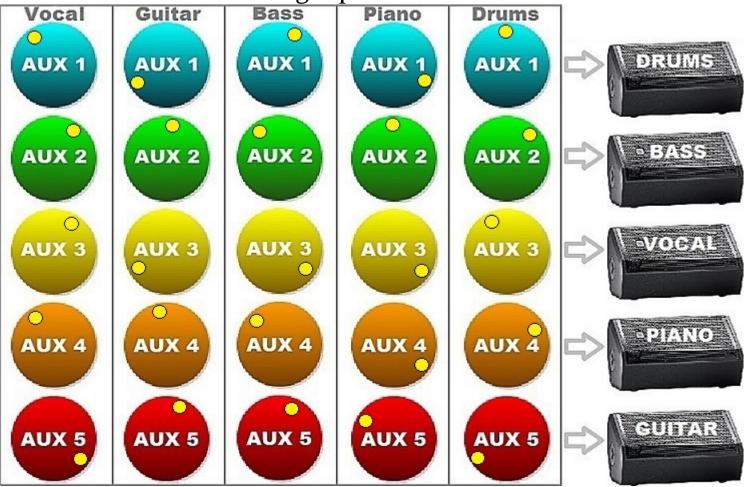

## Fold-Back Rehearser

Pietango.com

Send less Piano to the Singer please.

The Piano has asked for less Vocals.

*Answer to Previous: Turn down Piano Aux*<sup>3</sup>

The Drummer can't hear the Singer.

Answer to Previous: Turn down Vocals Aux4

## Send more Guitar to the Guitarist.

Answer to Previous: Turn up Vocals Auxı

The Bass just asked for less Guitar.

Answer to Previous: Turn up Guitar Aux5

Could you send more Drums to the Bass Player.

Answer to Previous: Turn down Guitar Aux2