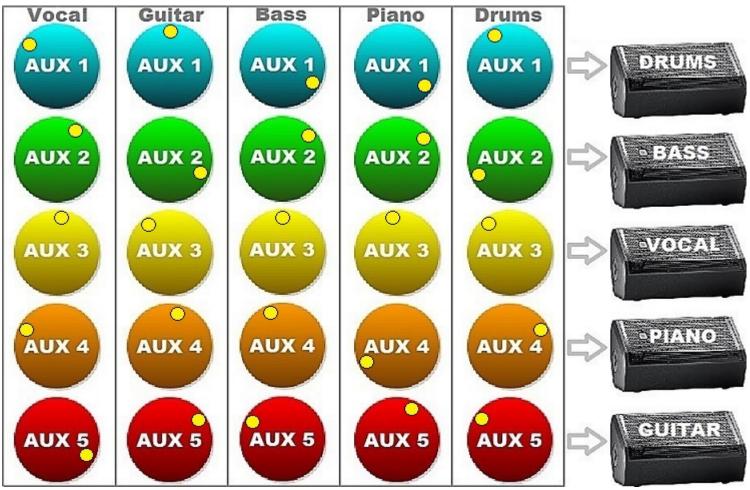

## Send less Bass to the Drummer.

Answer to Previous: Turn up Piano Aux4

The Guitarist cant hear the Piano.

Answer to Previous: Turn down Bass Aux1

The Guitarist needs less Drums please.

Answer to Previous: Turn up Piano Aux5

The Bass cant hear enough Bass.

Answer to Previous: Turn down Drums Aux5

Answer to Previous: Turn up Bass Aux2