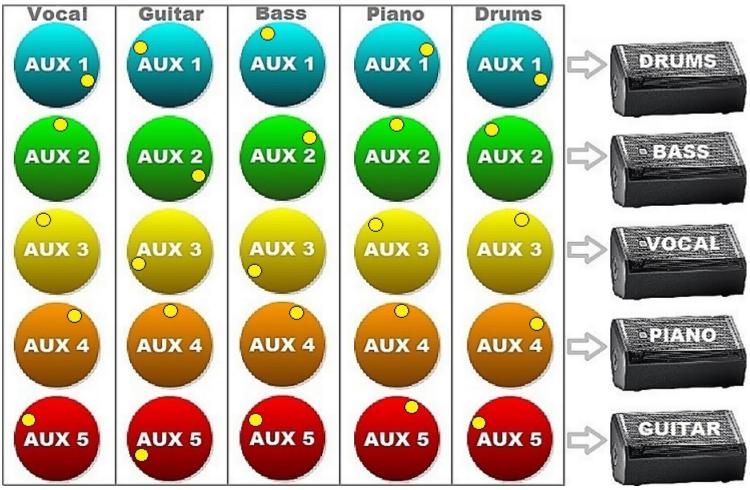

## Please turn up the Drums in the Drummer's Fold-back.

Answer to Previous: Turn up Vocals Aux2

The Singer is signalling less Drums in her Floor Monitor please.

Answer to Previous: Turn up Drums Auxi

Send less Vocals to the Guitarist please.

*Answer to Previous: Turn down Drums Aux* 3

Could you turn up the Bass in the Singer's Floor Monitor.

Answer to Previous: Turn down Vocals Aux5

The Pianist can't hear the Piano, more Piano please.

Answer to Previous: Turn up Bass Aux3