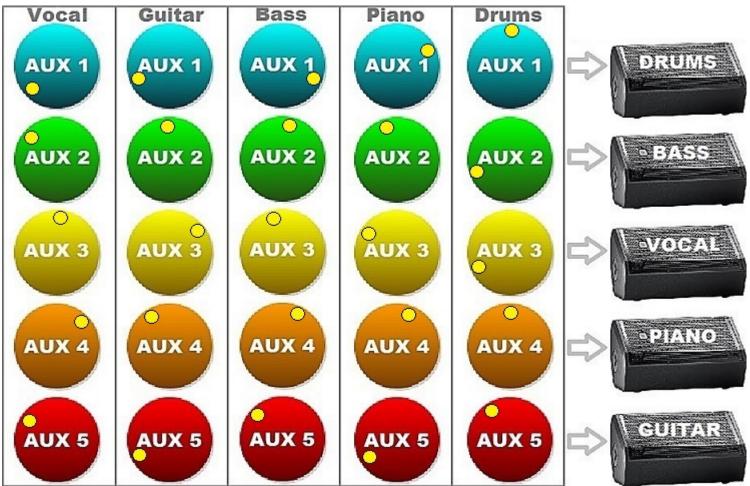

## Fold-Back Rehearser

Pietango.com

Send less Piano to the Singer please.

The Piano has asked for less Vocals.

*Answer to Previous: Turn down Piano Aux*<sup>3</sup>

The Drummer can't hear the Singer.

Answer to Previous: Turn down Vocals Aux4

## Send more Guitar to the Guitarist.

Answer to Previous: Turn up Vocals Auxı

The Bass just asked for less Guitar.

Answer to Previous: Turn up Guitar Aux5

Could you send more Drums to the Bass Player.

Answer to Previous: Turn down Guitar Aux2

The Drummer asked for less Piano in his Fold-back.

Answer to Previous: Turn up Drums Aux2

The Guitar needs to hear more Bass.

Answer to Previous: Turn down Piano Aux1

The Singer is singing off-key, try sending her more Vocals.

Answer to Previous: Turn up Bass Aux5

Our Pianist is asking for more Bass.

Answer to Previous: Turn up Vocals Aux3

Send more Vocals to the Bass Player please.

Answer to Previous: Turn up Bass Aux4