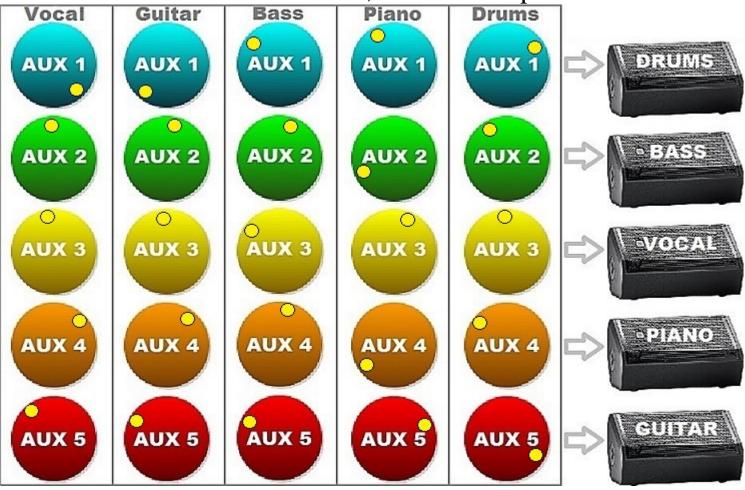

## Please turn up the Drums in the Drummer's Fold-back.

Answer to Previous: Turn up Vocals Aux2

The Singer is signalling less Drums in her Floor Monitor please.

Answer to Previous: Turn up Drums Auxi

Send less Vocals to the Guitarist please.

*Answer to Previous: Turn down Drums Aux* 3

Could you turn up the Bass in the Singer's Floor Monitor.

Answer to Previous: Turn down Vocals Aux5

The Pianist can't hear the Piano, more Piano please.

Answer to Previous: Turn up Bass Aux3

## Send less Bass to the Drummer.

Answer to Previous: Turn up Piano Aux4

The Guitarist cant hear the Piano.

Answer to Previous: Turn down Bass Aux1

The Guitarist needs less Drums please.

Answer to Previous: Turn up Piano Aux5