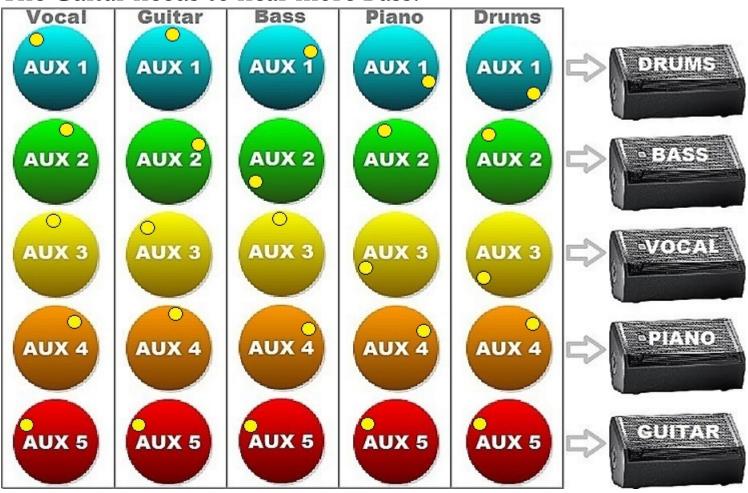

## Send less Bass to the Drummer.

Answer to Previous: Turn up Piano Aux4

The Guitarist cant hear the Piano.

Answer to Previous: Turn down Bass Aux1

The Guitarist needs less Drums please.

Answer to Previous: Turn up Piano Aux5

The Bass cant hear enough Bass.

Answer to Previous: Turn down Drums Aux5

Answer to Previous: Turn up Bass Aux2