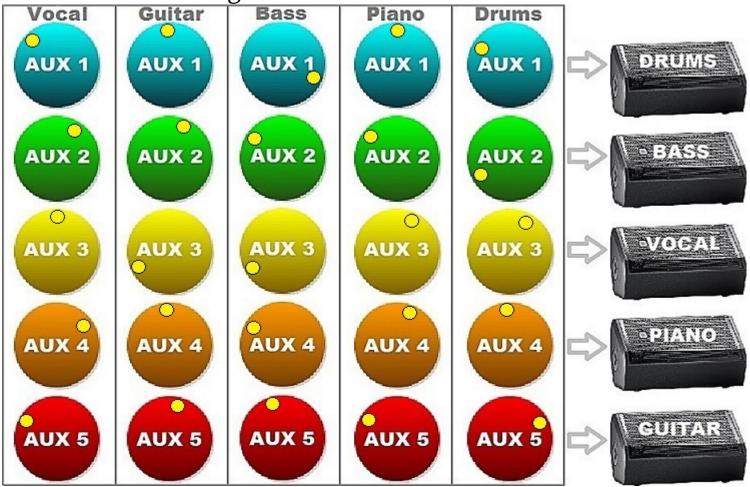

The Drummer asked for less Piano in his Fold-back.

Answer to Previous: Turn up Drums Aux2

The Guitar needs to hear more Bass.

Answer to Previous: Turn down Piano Aux1

The Singer is singing off-key, try sending her more Vocals.

Answer to Previous: Turn up Bass Aux5

Our Pianist is asking for more Bass.

Answer to Previous: Turn up Vocals Aux3

Send more Vocals to the Bass Player please.

Answer to Previous: Turn up Bass Aux4