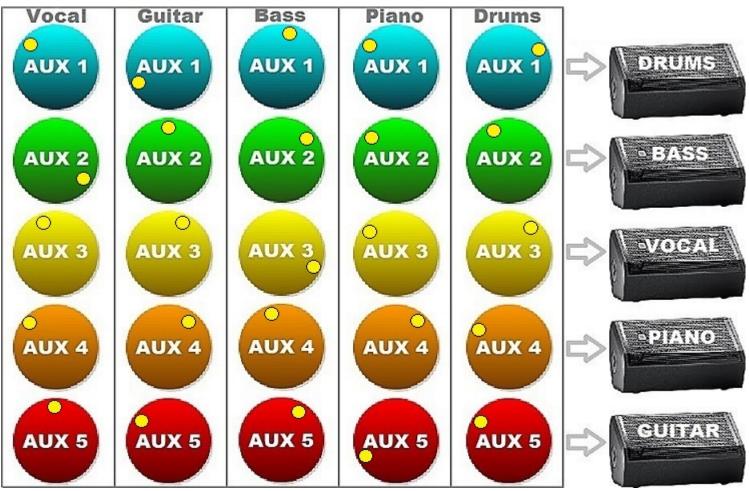

## Send less Bass to the Drummer.

Answer to Previous: Turn up Piano Aux4

The Guitarist cant hear the Piano.

Answer to Previous: Turn down Bass Aux1

The Guitarist needs less Drums please.

Answer to Previous: Turn up Piano Aux5

The Bass cant hear enough Bass.

Answer to Previous: Turn down Drums Aux5

Answer to Previous: Turn up Bass Aux2