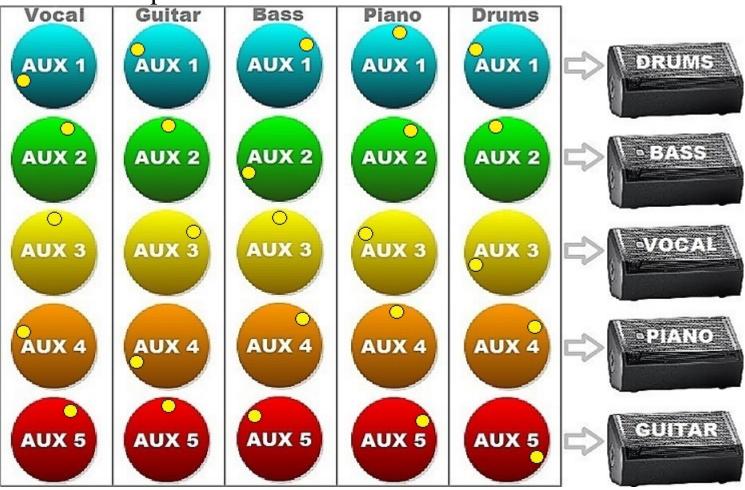

## Send less Bass to the Drummer.

Answer to Previous: Turn up Piano Aux4

The Guitarist cant hear the Piano.

Answer to Previous: Turn down Bass Aux1

The Guitarist needs less Drums please.

Answer to Previous: Turn up Piano Aux5

The Bass cant hear enough Bass.

Answer to Previous: Turn down Drums Aux5

Answer to Previous: Turn up Bass Aux2